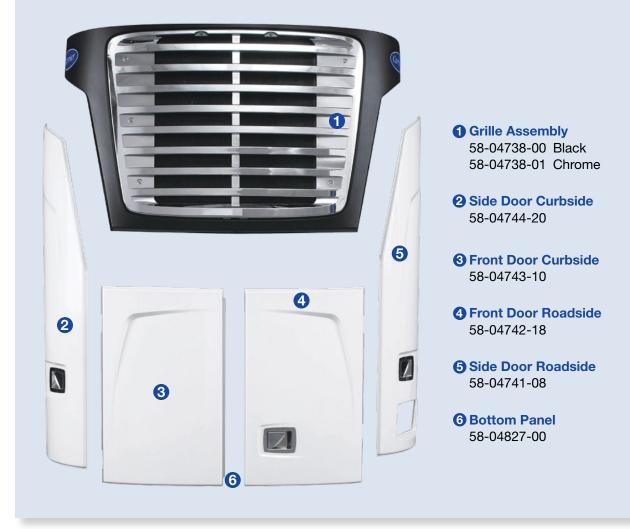

Replacement doors used on Carrier Transicold X2, X4 and Vector units (excluding Vector 1800). Unit shown with chrome grille/latch option.