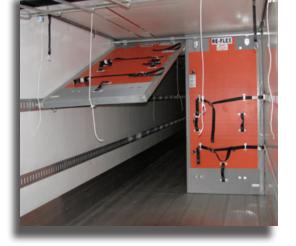

## **DESIGN & MATERIALS**

- The SmarTrack allows you to lift half the weight since you move only half of the bulkhead at a time.
- Bulkheads never leave the trailer and are up and out of the way so equipment loss and loading dock damage are all but eliminated.
- Integrated ArmorPly flexible impact liner.
- Closed cell polypropylene core stands up to impact without breaking like lower quality alternatives.
- Heat-welded seams that seal out moisture and bacteria.

## EASY HANDLING

- The side lift asist assembly lets any operator pull(not lift) the bulkhead up to ceiling, easily raised and lowered.
- The SmarTrack System utilizes three safety mechanisms. An automatic braking design, stop knots and security straps help to prevent injury.
- Unlike our CubeSaver System, the SmarTrack has a fixed common cross bar, providing a more economical track bulkhead solution.