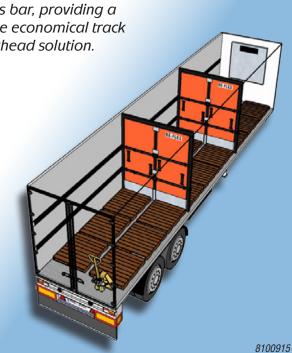

## EASY HANDLING

- The side lift asist assembly lets any operator pull(not lift) the bulkhead up to ceiling, easily raised and lowered.
- The SmarTrack System utilizes three safety mechanisms. An automatic braking design, stop knots and security straps help to prevent injury.
- Unlike our CubeSaver System, the SmarTrack has a fixed common cross bar, providing a more economical track bulkhead solution.