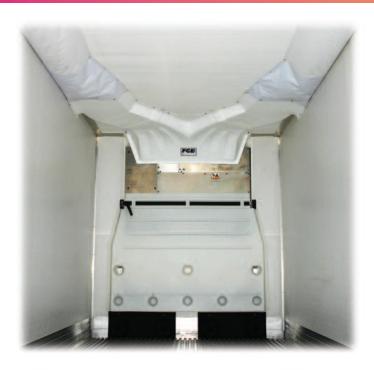

## **ENSURE PROPER TEMPS**

**FG's Uni-Flow Air Chutes** are designed to provide uniform temperatures throughout the entire trailer. The unique diverter evenly distributes air to each side chute, guiding the air to the rear of the trailer for full-length circulation.

The Uni-Flow Air Chute system features two durable vinyl chutes located in the upper corners of the trailer. This design not only **improves airflow**, but **minimizes loading damage** common to center mounted air chutes.

The Uni-Flow Chute system features a **USDA Approved Food Grade Surface** to help
maintain a safe environment inside
the trailer.

Durable, rigid polyethylene transition sections minimize damage