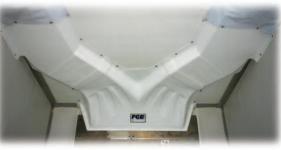

## **ENSURE PROPER TEMPS**

**FG's Uni-Flow Air Chutes** are designed to provide uniform temperatures throughout the entire trailer. The unique diverter evenly distributes air to each side chute, guiding the air to the rear of the trailer for full-length circulation.

The Uni-Flow Air Chute system features two durable vinyl chutes located in the upper corners of the trailer. This design not only **improves airflow**, but **minimizes loading damage** common to center mounted air chutes.

The Uni-Flow Chute system features a **USDA Approved Food Grade Surface** to help
maintain a safe environment inside
the trailer.

Durable, rigid polyethylene transition sections minimize damage