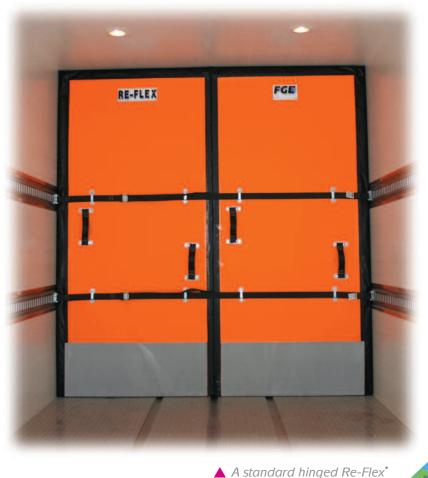

# Re-Flex INSULATED BULKHEAD

with two logistics straps.

## DESIGN & MATERIALS

Choosing the right bulkhead shouldn't be a compromise. The Re-Flex® offers:

- A 3" closed-cell core.
- Integrated ArmorPly flexible impact liner.
- Heat-welded seams that seal out moisture and bacteria.
- Zero fasteners in the impact zone.
- High visibility orange.

Re-Flexibility